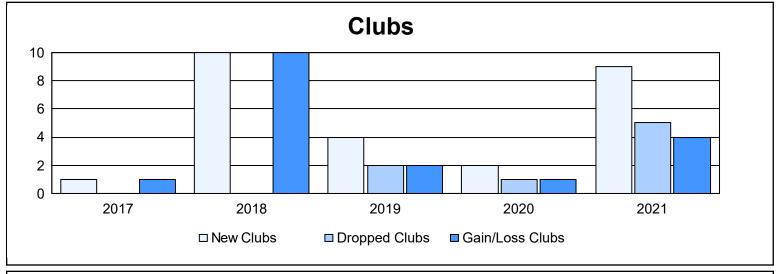

| Year      | New<br>Clubs | Dropped<br>Clubs | Gain/<br>Loss<br>Clubs | New<br>Members | Charter<br>Members | Reinstate<br>Members | Transfer<br>Members | Total<br>Member<br>Added | Total<br>Members<br>Dropped | Gain/<br>Loss<br>Members |
|-----------|--------------|------------------|------------------------|----------------|--------------------|----------------------|---------------------|--------------------------|-----------------------------|--------------------------|
| 2016-2017 | 1            | 0                | 1                      | 411            | 30                 | 17                   | 12                  | 470                      | 288                         | 182                      |
| 2017-2018 | 10           | 0                | 10                     | 635            | 304                | 9                    | 18                  | 966                      | 335                         | 631                      |
| 2018-2019 | 4            | 2                | 2                      | 162            | 113                | 30                   | 8                   | 313                      | 662                         | -349                     |
| 2019-2020 | 2            | 1                | 1                      | 93             | 57                 | 13                   | 11                  | 174                      | 298                         | -124                     |
| 2020-2021 | 9            | 5                | 4                      | 300            | 235                | 10                   | 16                  | 561                      | 410                         | 151                      |
| Average   | 5            | 2                | 4                      | 320            | 148                | 16                   | 13                  | 497                      | 399                         | 98                       |